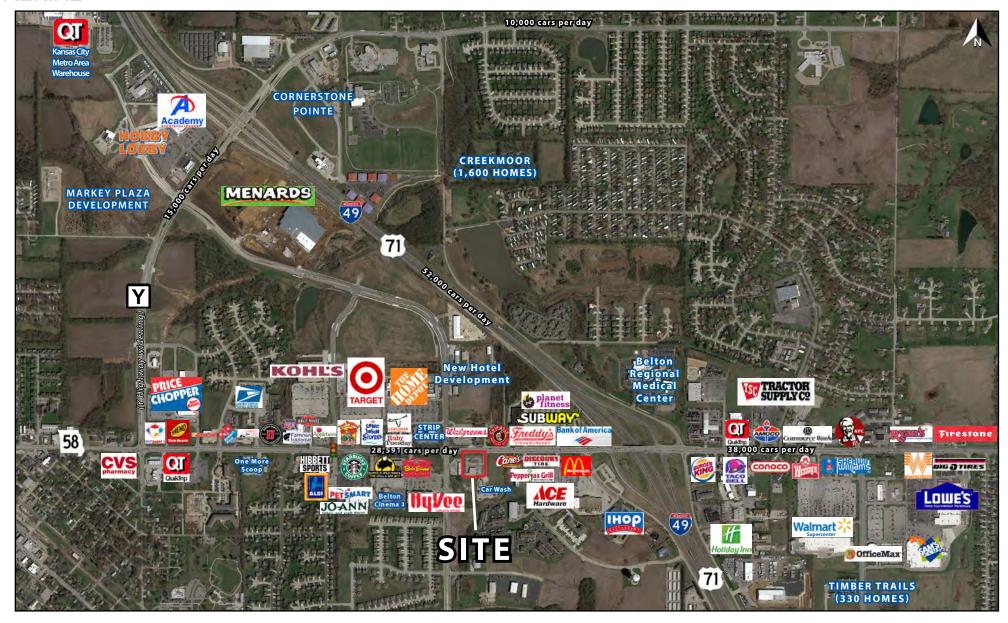

#### **AERIAL**

1421 E. North Avenue, Belton, Missouri

1421 E. North Avenue, Belton, Missouri