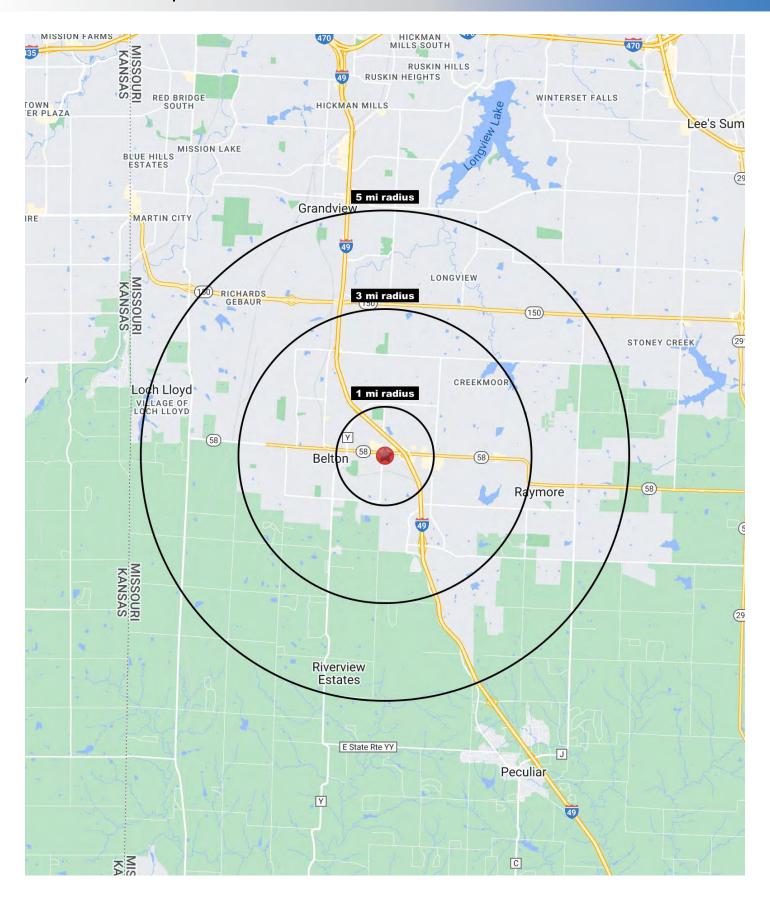

#### **DEMOGRAPHICS**

|                       | 1 mile   | 3 miles   | 5 miles   |
|-----------------------|----------|-----------|-----------|
| Estimated Population  | 6,777    | 47,477    | 67,914    |
| Ava. Household Income | \$93.052 | \$104.890 | \$104.876 |